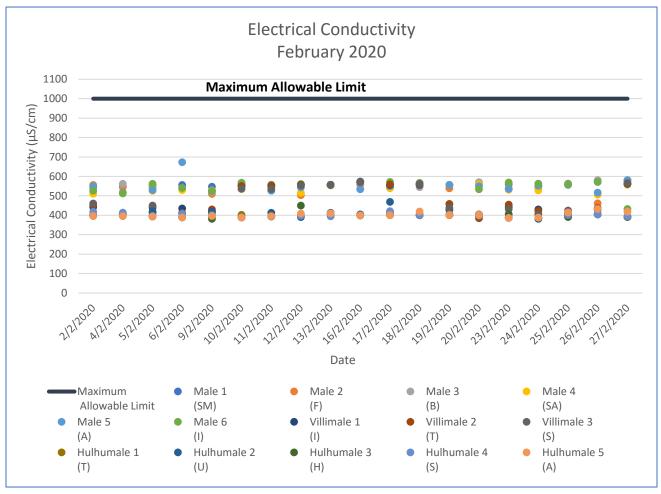

### Note:

Above are the results of Electrical Conductivity of the water supplied by MWSC within Male', Hulhumale' and Villimale' for the month of February 2020.

Total Number of samples: 261

Number of samples that comply to EPA standard: 261

100% of the samples tested were within the recommended range.

Electrical conductivity (EC) is a good indicator of the total salinity The maximum allowable range for Electrical conductivity is < 1000  $\mu$ S/cm Water with EC below <700  $\mu$ S/cm is considered ideal for drinking Water with EC above >1500  $\mu$ S/cm can make the water saltier