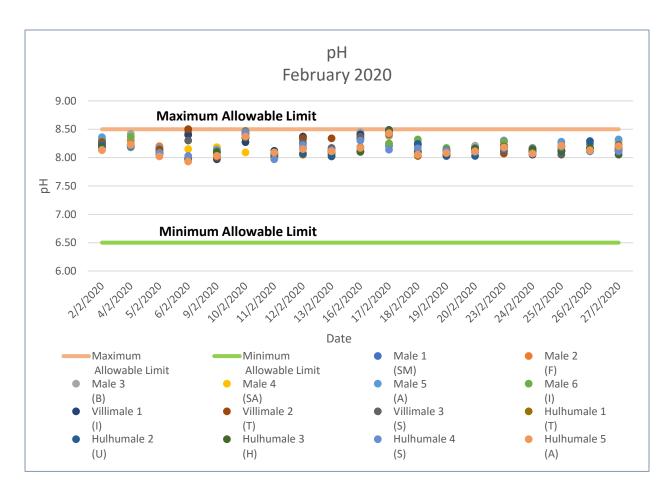

### Note:

Above are the results of pH obtained for the water supplied by MWSC within Male', Hulhumale' and Villimale' for the month of February 2020.

Total Number of samples: 261

Number of samples that comply to EPA standard: 261

100% of the samples tested were within the recommended range.

\_\_\_\_\_

pH value is a good indicator of whether water is hard or soft and the corrosivity of water

The maximum allowable range for pH is 6.5 - 8.5

Water quality with pH ranging from 5 - 6 can have little effect on taste does not have any effects on health

Water quality with pH < 4 and pH >10 can have health impacts