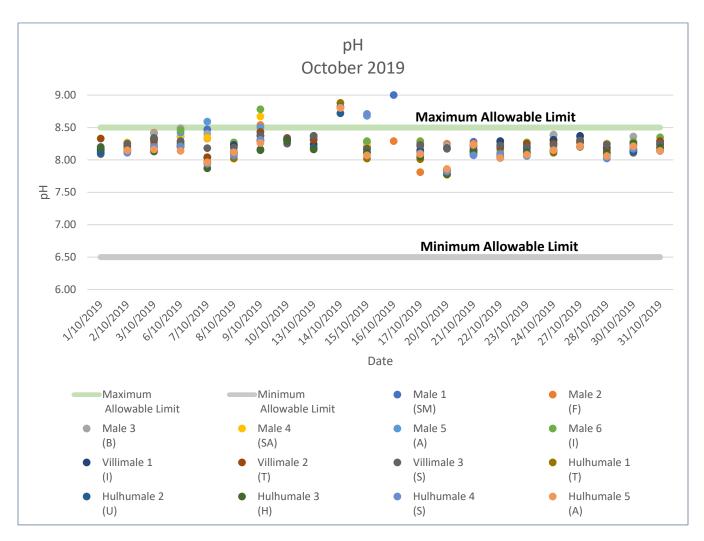

### Note:

Above are the results of pH obtained for the water supplied by MWSC within Male', Hulhumale' and Villimale' for the month of October 2019.

Total Number of samples: 297

Number of samples that comply to EPA standard: 265

89.2% of the samples tested were within the recommended range.

\_\_\_\_\_

pH value is a good indicator of whether water is hard or soft and the corrosivity of water

The maximum allowable range for pH is 6.5 - 8.5

Water quality with pH ranging from 5 - 6 can have little effect on taste does not have any effects on health

Water quality with pH < 4 and pH >10 can have health impacts