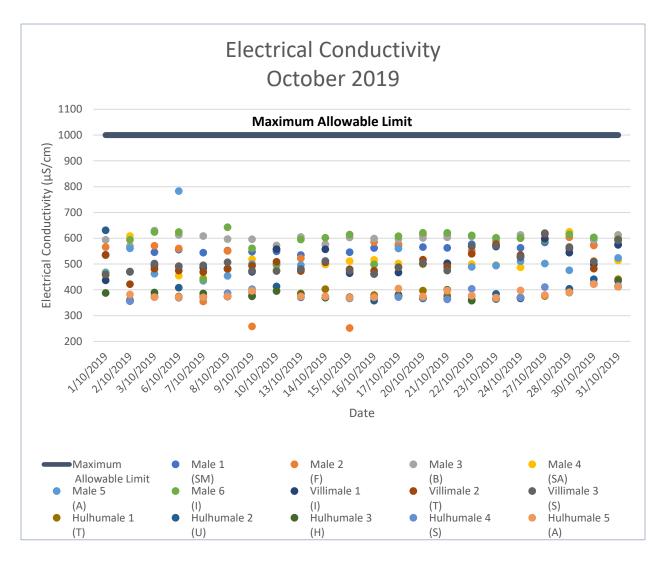

### Note:

Above are the results of Electrical Conductivity of the water supplied by MWSC within Male', Hulhumale' and Villimale' for the month of October 2019.

Total Number of samples: 297

Number of samples that comply to EPA standard: 297

100% of the samples tested were within the recommended range.

Electrical conductivity (EC) is a good indicator of the total salinity The maximum allowable range for Electrical conductivity is < 1000  $\mu$ S/cm Water with EC below <700  $\mu$ S/cm is considered ideal for drinking Water with EC above >1500  $\mu$ S/cm can make the water saltier