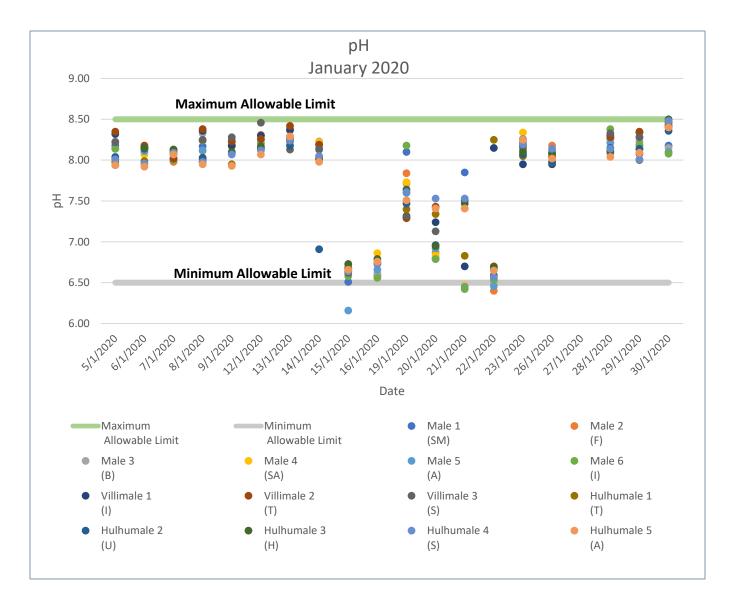

#### Note:

Above are the results of pH obtained for the water supplied by MWSC within Male', Hulhumale' and Villimale' for the month of January 2020.

Total Number of samples: 268 Number of samples that comply to EPA standard: 261

97.4% of the samples tested were within the recommended range.

pH value is a good indicator of whether water is hard or soft and the corrosivity of water The maximum allowable range for pH is 6.5 - 8.5 Water quality with pH ranging from 5 - 6 can have little effect on taste does not have any effects on health Water quality with pH < 4 and pH >10 can have health impacts