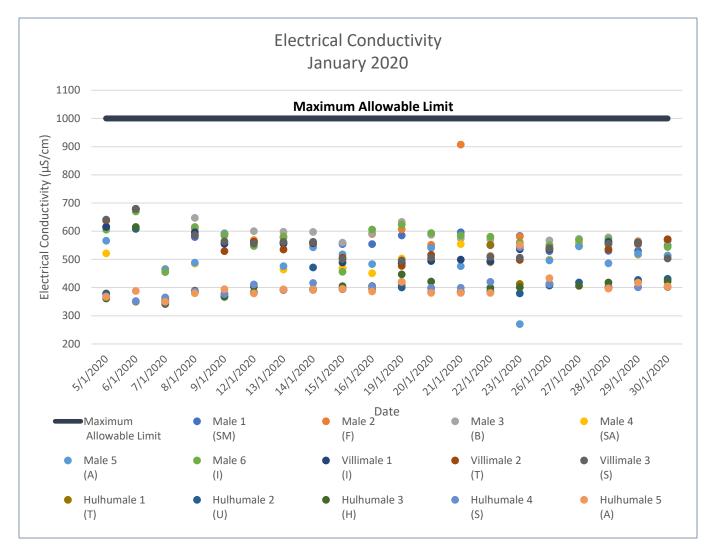

#### Note:

Above are the results of Electrical Conductivity of the water supplied by MWSC within Male', Hulhumale' and Villimale' for the month of January 2020.

Total Number of samples: 268 Number of samples that comply to EPA standard: 268

100% of the samples tested were within the recommended range.

Electrical conductivity (EC) is a good indicator of the total salinity The maximum allowable range for Electrical conductivity is < 1000  $\mu$ S/cm Water with EC below <700  $\mu$ S/cm is considered ideal for drinking Water with EC above >1500  $\mu$ S/cm can make the water saltier