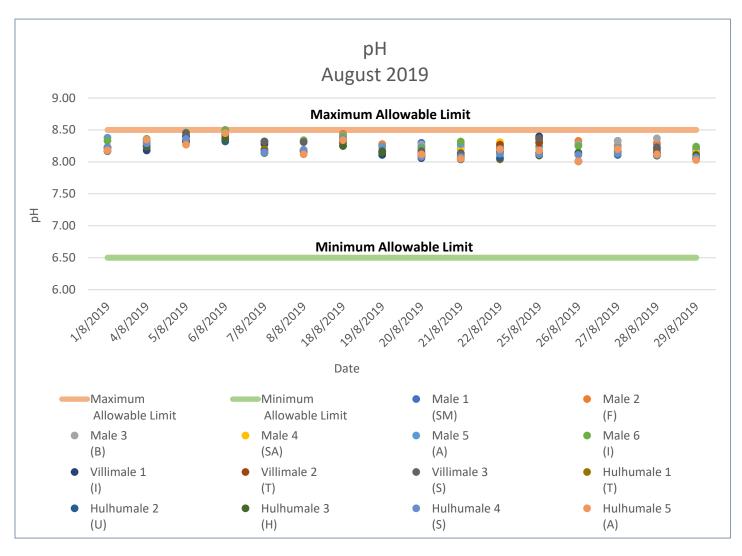

### Note:

Above are the results of pH obtained for the water supplied by MWSC within Male', Hulhumale' and Villimale' for the month of August 2019.

Total Number of samples: 187

Number of samples that comply to EPA standard: 187

100% of the samples tested were within the recommended range.

\_\_\_\_\_

pH value is a good indicator of whether water is hard or soft and the corrosivity of water

The maximum allowable range for pH is 6.5 - 8.5

Water quality with pH ranging from 5 - 6 can have little effect on taste does not have any effects on health

Water quality with pH < 4 and pH >10 can have health impacts