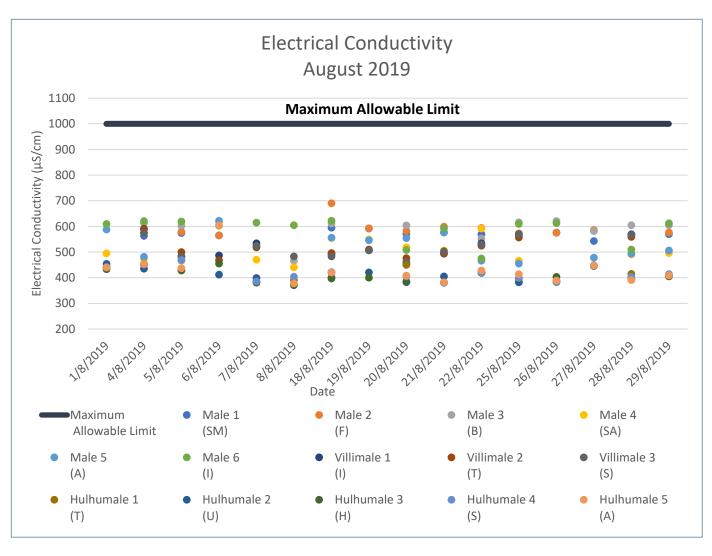

### Note:

Above are the results of Electrical Conductivity of the water supplied by MWSC within Male', Hulhumale' and Villimale' for the month of August 2019.

Total Number of samples: 187

Number of samples that comply to EPA standard: 187

100% of the samples tested were within the recommended range.

\_\_\_\_\_

Electrical conductivity (EC) is a good indicator of the total salinity The maximum allowable range for Electrical conductivity is < 1000  $\mu$ S/cm Water with EC below <700  $\mu$ S/cm is considered ideal for drinking Water with EC above >1500  $\mu$ S/cm can make the water saltier