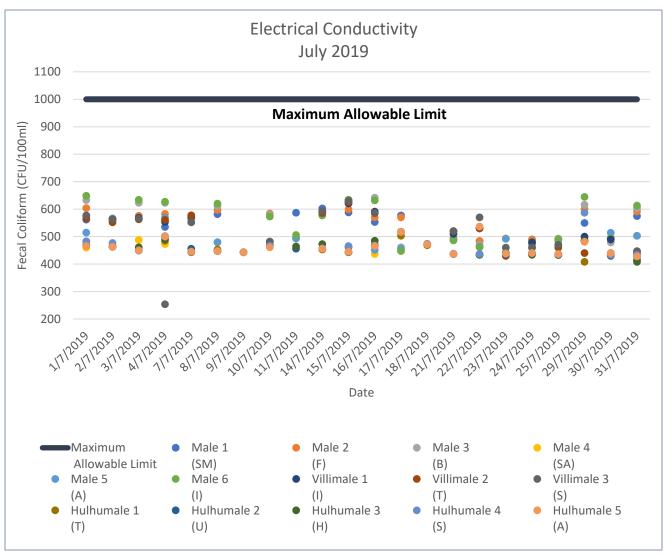

## WATER QUALITY DATA July 2019

### Note:

Above are the results of Electrical Conductivity of the water supplied by MWSC within Male', Hulhumale' and Villimale' for the month of July 2019.

Total Number of samples: 267

Number of samples that comply to EPA standard: 267

100% of the samples tested were within the recommended range.

Electrical conductivity (EC) is a good indicator of the total salinity The maximum allowable range for Electrical conductivity is < 1000  $\mu$ S/cm Water with EC below <700  $\mu$ S/cm is considered ideal for drinking Water with EC above >1500  $\mu$ S/cm can make the water saltier