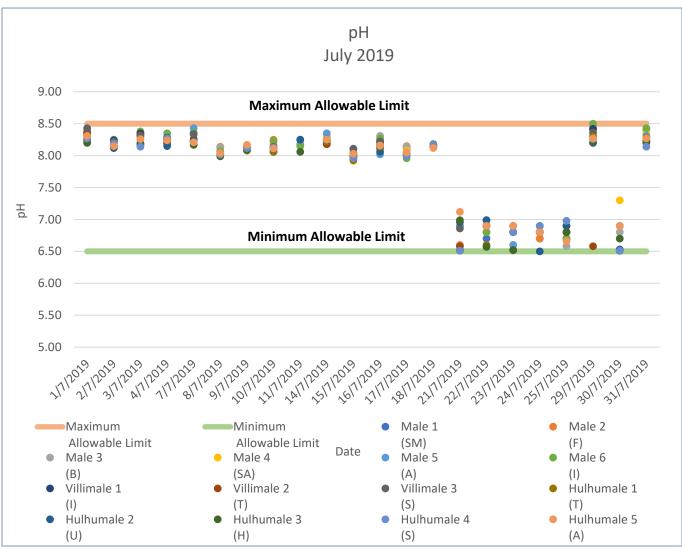

# WATER QUALITY DATA July 2019

#### Note:

Above are the results of pH obtained for the water supplied by MWSC within Male', Hulhumale' and Villimale' for the month of July 2019.

Total Number of samples: 268

Number of samples that comply to EPA standard: 268

100% of the samples tested were within the recommended range.

pH value is a good indicator of whether water is hard or soft and the corrosivity of water The maximum allowable range for pH is 6.5 - 8.5

Water quality with pH ranging from 5 - 6 can have little effect on taste does not have any effects on health

Water quality with pH < 4 and pH >10 can have health impacts