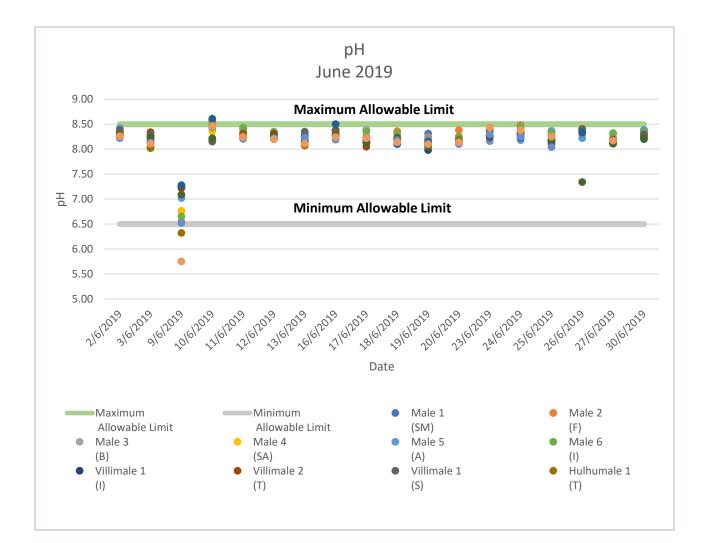

#### Note:

Above are the results of pH obtained for the water supplied by MWSC within Male', Hulhumale' and Villimale' for the month of June 2019.

Total Number of samples: 242 Number of samples that comply to EPA standard: 237

97.9% of the samples tested were within the recommended range.

pH value is a good indicator of whether water is hard or soft and the corrosivity of water The maximum allowable range for pH is 6.5 - 8.5

Water quality with pH ranging from 5 - 6 can have little effect on taste does not have any effects on health

Water quality with pH < 4 and pH >10 can have health impacts