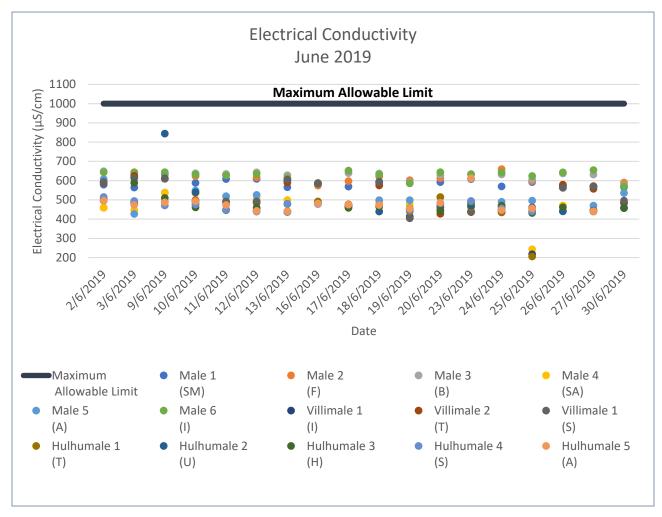

### Note:

Above are the results of Electrical Conductivity of the water supplied by MWSC within Male', Hulhumale' and Villimale' for the month of June 2019.

Total Number of samples: 242 Number of samples that comply to EPA standard: 242

100% of the samples tested were within the recommended range.

Electrical conductivity (EC) is a good indicator of the total salinity The maximum allowable range for Electrical conductivity is < 1000  $\mu$ S/cm Water with EC below <700  $\mu$ S/cm is considered ideal for drinking Water with EC above >1500  $\mu$ S/cm can make the water saltier